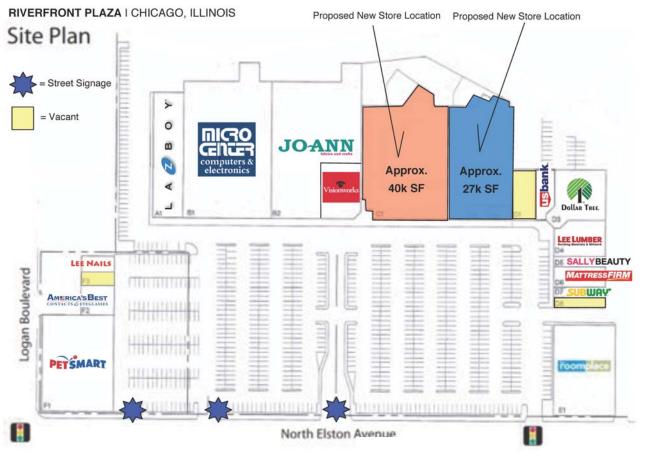

### **Riverfront Plaza**

2575-2665 Elston Avenue Chicago, IL 60647

Available - 5,000 square feet (Divisble) 2,000 square feet (Endcap) 1,400 square feet

#### **FEATURES**

- 280,000 Square Feet
- Elston Avenue Corridor
- Nearby Retailers include Target, Home Depot, David's Bridal, Art Van, AMC, Home Goods, Fresh Thyme
- Nearby I 90/94 interchanges at Fullerton and Diversey
- Signalized entrance into the center
- 570,993 people within 3 Miles

Tenant Roster

| Parcel I |      |                          |    |                      |    |                      | Parcel II |                       |
|----------|------|--------------------------|----|----------------------|----|----------------------|-----------|-----------------------|
|          | A1   | Lazy Boy                 | D1 | Available (5,000 sf) | D6 | Mattress Firm        | F1        | Petsmart              |
|          | B1   | Micro Center             | D2 | US Bank              | D7 | Subway               | F2        | America Best Contacts |
|          | B2   | Jo-Ann Fabric Superstore | D3 | Dollar Tree          | D8 | Available (2,000 sf) | F2 A      | Lease Pending         |
|          | C1 A | Lease Pending            | D4 | Lee Lumber           | E1 | Room Place           | F3        | Lee Nails             |
|          | C1 B | Lease Pending            | D5 | Sally Beuty Supply   |    |                      |           |                       |