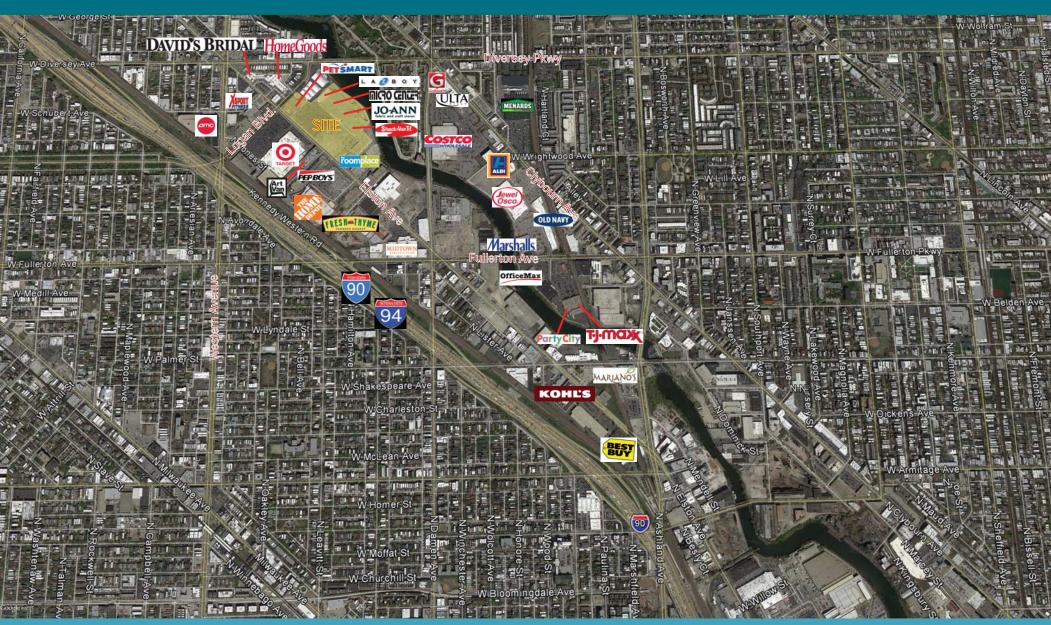

#### **FEATURES**

- 280,000 Square Feet
- Elston Avenue Corridor
- Nearby Retailers include Target, Home Depot, David's Bridal, Art Van, AMC, Home Goods, Fresh Thyme
- Nearby I 90/94 interchanges at Fullerton and Diversey
- Signalized entrance into the center
- 570,993 people within 3 Miles