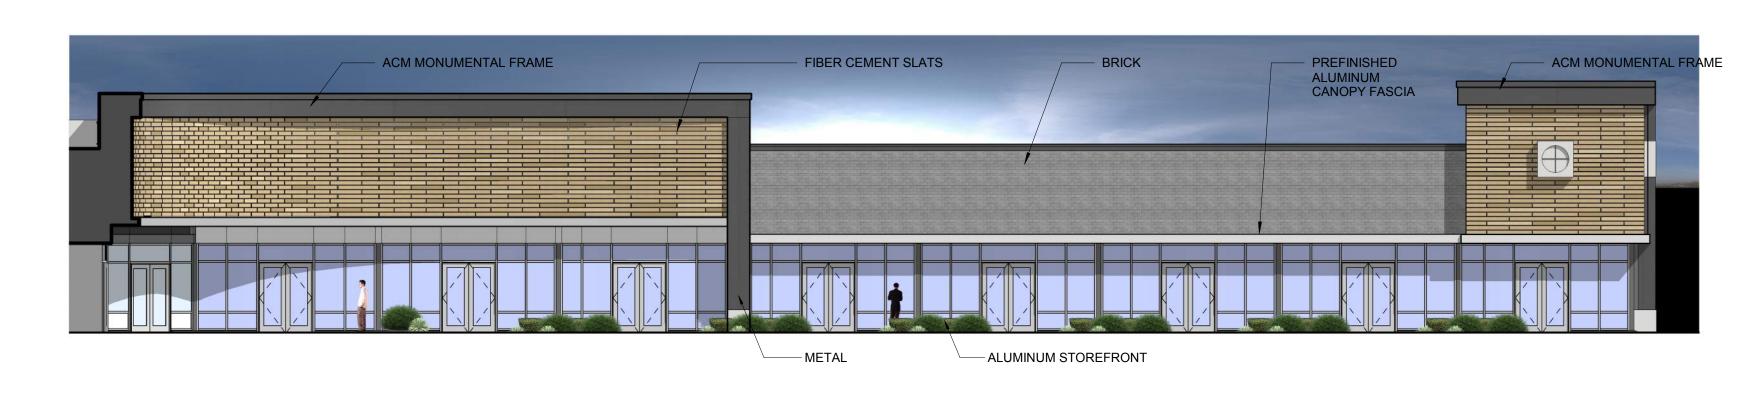

SOUTHWEST BUILDING ELEVATION SCALE: 3/32" = 1'-0" FIBER CEMENT SLATS FIBERCEMENTPANELS

- ALUMINUM STOREFRONT

NORTHEAST BUILDING ELEVATION SCALE: 3/32" = 1'-0"

ELEVATION SCALE: 3/16" = 1'-0"