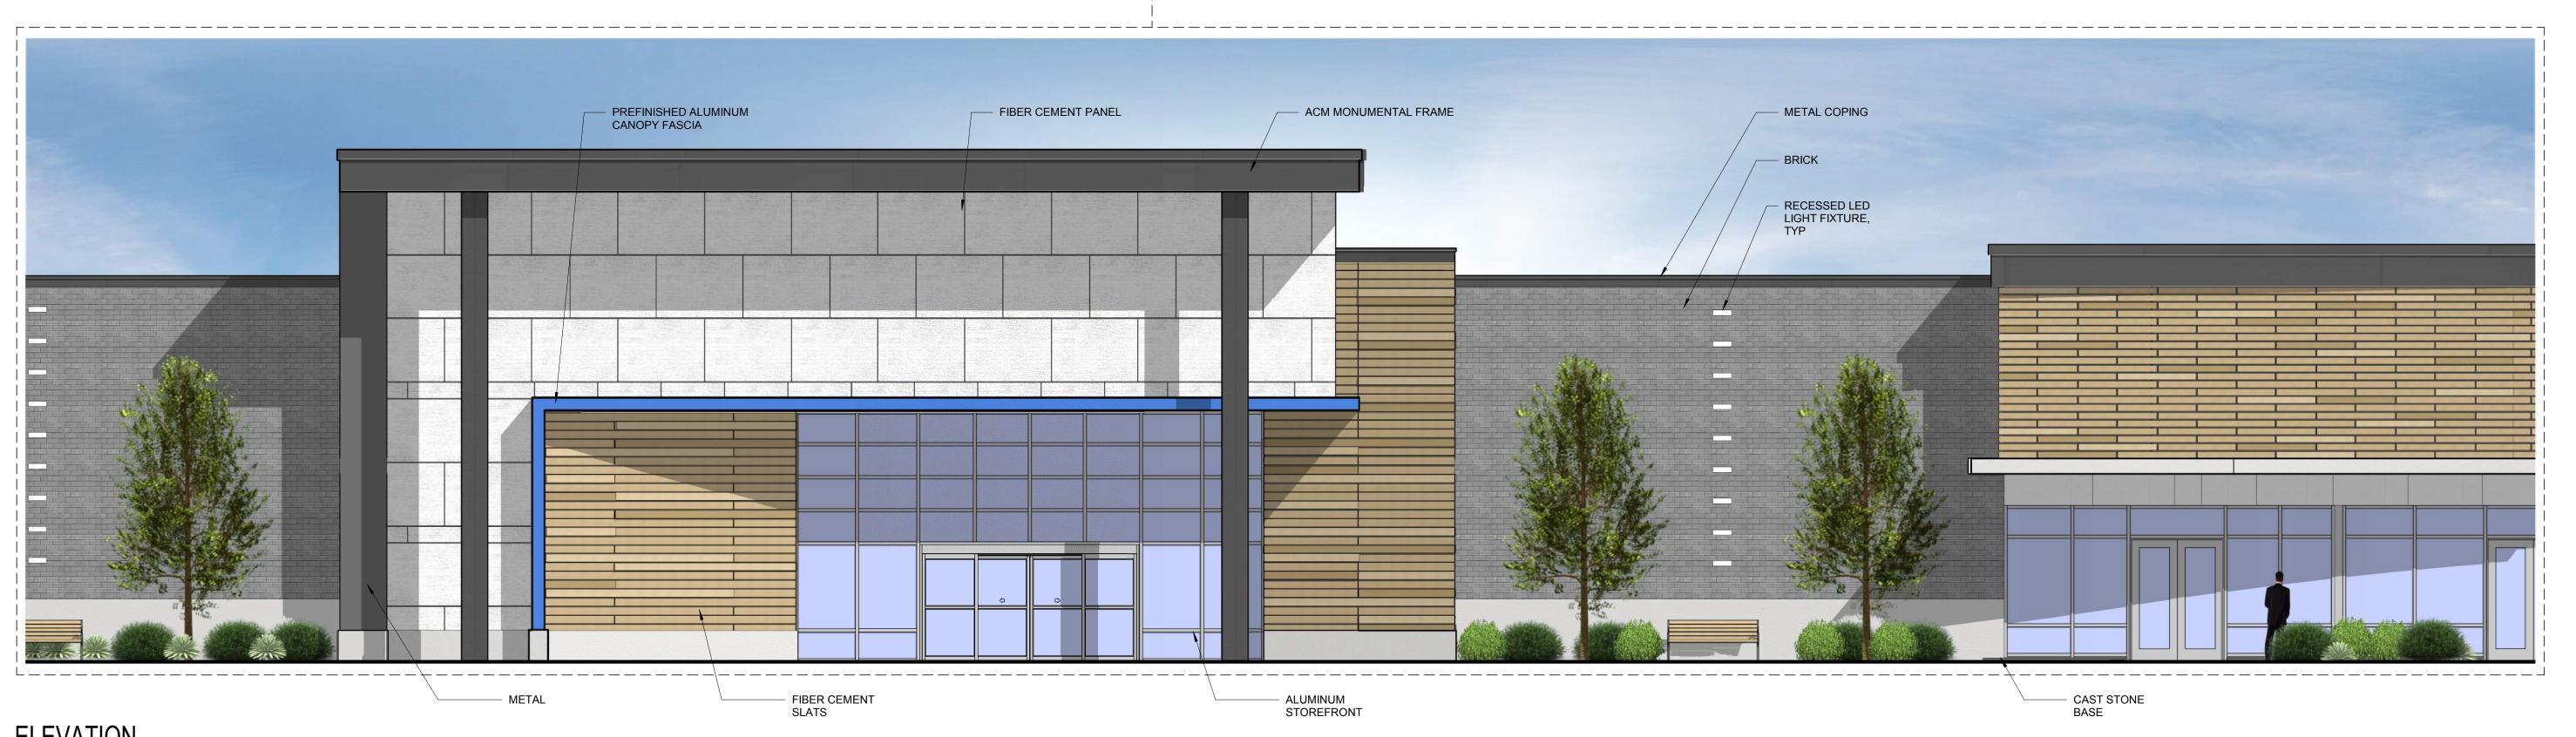

,000 sf) | D6 | Mattress Firm        | F1        | Petsmart              |
|          | B1   | Micro Center             | D2 | US Bank              | D7 | Subway               | F2        | America Best Contacts |
|          | B2   | Jo-Ann Fabric Superstore | D3 | Dollar Tree          | D8 | Available (2,000 sf) | F2 A      | Lease Pending         |
|          | C1 A | Lease Pending            | D4 | Lee Lumber           | E1 | Room Place           | F3        | Lee Nails             |
|          | C1 B | Lease Pending            | D5 | Sally Beuty Supply   |    |                      |           |                       |





SOUTHWEST BUILDING ELEVATION SCALE: 3/32" = 1'-0" FIBER CEMENT SLATS FIBERCEMENTPANELS



- ALUMINUM STOREFRONT

NORTHEAST BUILDING ELEVATION SCALE: 3/32" = 1'-0"



ELEVATION SCALE: 3/16" = 1'-0"



# RIVERFRONT PLAZA

- CAST STONE BASE