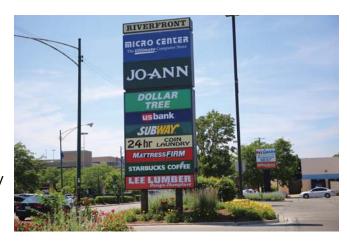

Tenant Roster

| Parcel I |      |                          |    |                      |    |                      | Parcel II |                       |
|----------|------|--------------------------|----|----------------------|----|----------------------|-----------|-----------------------|
|          | A1   | Lazy Boy                 | D1 | Available (5,000 sf) | D6 | Mattress Firm        | F1        | Petsmart              |
|          | B1   | Micro Center             | D2 | US Bank              | D7 | Subway               | F2        | America Best Contacts |
|          | B2   | Jo-Ann Fabric Superstore | D3 | Dollar Tree          | D8 | Available (2,000 sf) | F2 A      | Lease Pending         |
|          | C1 A | Lease Pending            | D4 | Lee Lumber           | E1 | Room Place           | F3        | Lee Nails             |
|          | C1 B | Lease Pending            | D5 | Sally Beuty Supply   |    |                      |           |                       |