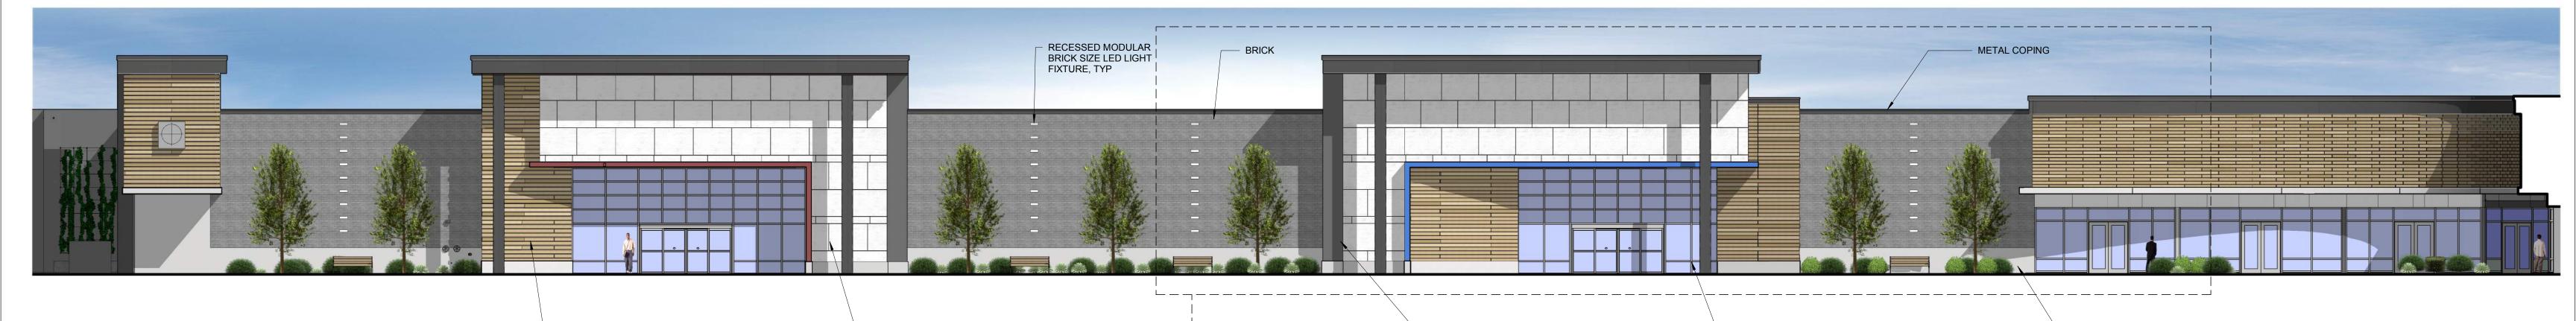

SOUTHWEST BUILDING ELEVATION SCALE: 3/32" = 1'-0" FIBER CEMENT SLATS FIBERCEMENTPANELS

- ALUMINUM STOREFRONT

NORTHEAST BUILDING ELEVATION SCALE: 3/32" = 1'-0"

ELEVATION SCALE: 3/16" = 1'-0"